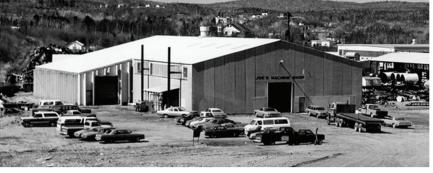

# **Hydraulics, Rigging & Rubber**

Providing industry with productive, safe, & reliable solutions

**1985:** Custom Fabricators & Machinists (CFM) begins operations in Saint John, NB

**2001:** Separate divisions CFM Industrial Rubber and CFM Rigging are brought under the newly formed Source Atlantic brand.