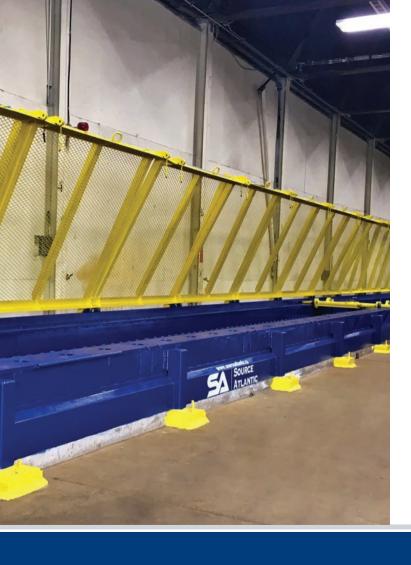

## Complete Inspection, Testing & Recertification Services

Our 100 ft. long pin-to-pin Lloyd's Approved Test Bed is capable of up to 1,067,000 lbs. with destructive testing up to 750,000 lbs. Our test facility is also equipped with a 200T hydraulic press capable of load testing.