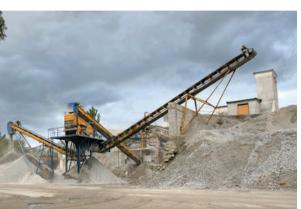

## Complete Inspection, Testing & Recertification Services

Our 100 ft. long pin-to-pin Lloyd's Approved Test Bed is capable of up to 1,067,000 lbs. with destructive testing up to 750,000 lbs. Our test facility is also equipped with a 200T hydraulic press capable of load testing.