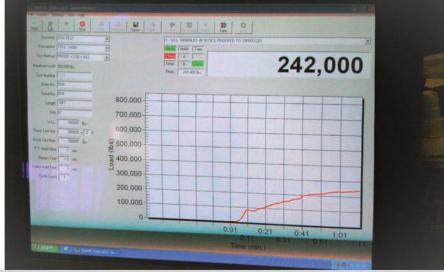

## Complete Inspection, Testing & Recertification Services

Our 100 ft. long pin-to-pin Lloyd's Approved Test Bed is capable of up to 1,067,000 lbs. with destructive testing up to 750,000 lbs. Our test facility is also equipped with a 200T hydraulic press capable of load testing.