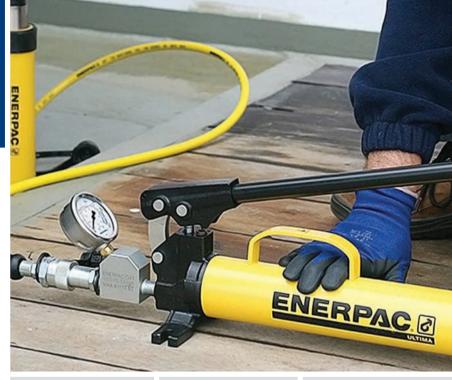

We can provide Enerpac's most comprehensive family of hydraulically driven, high-force industrial tools and equipment. Our technical team is able to service these products.

# **Source Atlantic is an Authorized ENERPAC Distributor and Service Centre**

**Hydraulic Gantries:** Heavy lifting systems that offer control & stability, even in confined spaces.

**Strand Jack:** Provides fully controlled, precise lifting.