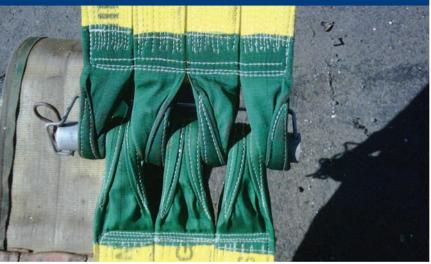

#### **Products**

- Wire, Web, Chain & Round Slings
- Hardware
- Shackles
- Clamps
- Beams
- Trolleys
- Hoists
- Tirfors
- Wire Rope Sockets

#### **Services**

- Inspection & Repair
- Wire, Web, Chain & Round Sling Manufacturing
- Ratchet Straps & Tie-Down Assembly
- Custom Sling Labeling
- Testing/Recertification up to 500T (1,000,000 lbs)
- Asset Management with Infochip RFID
- Training

## **Custom Manufacturing**

We are a full-service rigging shop capable of fabricating, inspecting, testing, and repairing slings (synthetic, wire rope, and chain) and assemblies, all to ASME standards.

## **Manufactured In-House** by Experienced Fabricators

Source Atlantic Hydraulics, Rigging, and Rubber is the exclusive manufacturer and distributor in Atlantic Canada of SlingMax Twin-Path with Check-Fast high performance round slings — the world's first ergonomic sling with an overload indicator.