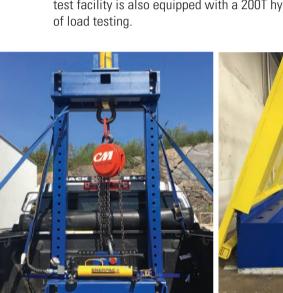

## Complete Inspection, Testing & Recertification Services

Our 100 ft. long pin-to-pin Lloyd's Approved Test Bed is capable of up to 1,067,000 lbs. with destructive testing up to 750,000 lbs. Our test facility is also equipped with a 200T hydraulic press capable of load testing.