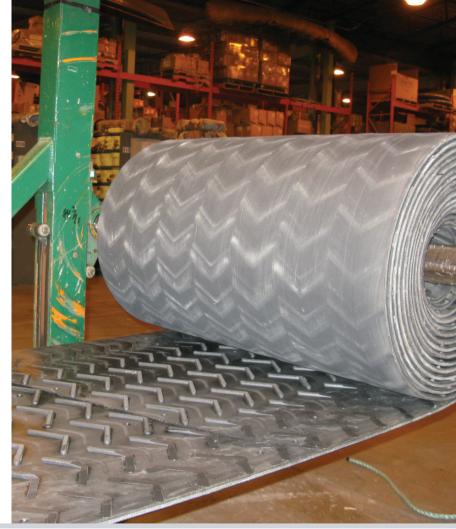

#### **Products**

- Conveyor Belt
- Conveyor Components
- Industrial Hose & Fittings
- Rubber Lining (Tank Lining)
- Oil & Gas Specialty Hoses
- Hydraulic Hose & Fittings
- Forestry Fire Fighting Equipment
- Industrial Hose & Fittings

#### **Services**

- Conveyor Belt Installation & Repair
- Hot, Cold, & Mechanical Belt Splicing
- Pulley Lagging
- Conveyor Belt System Trouble-Shooting & Audits
- Tank Lining & Inspecting
- Industrial/Hydraulic Hose Assembling & Testing

ContiTech

Source Atlantic offers a full line of industrial and hydraulic hose and fittings, conveyor belt and components, abrasion and corrosion-resistant lining, as well as forestry fire equipment.