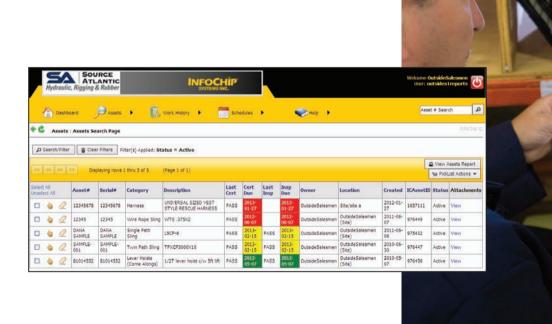

## **Asset Management**

We help you track and maintain your assets through RFID and mobile computing. Our team uses a combination of serial numbers or RFID chips and handheld RFID readers to track and identify certifications and inspections, schedule preventative maintenance, and record location of inventory.