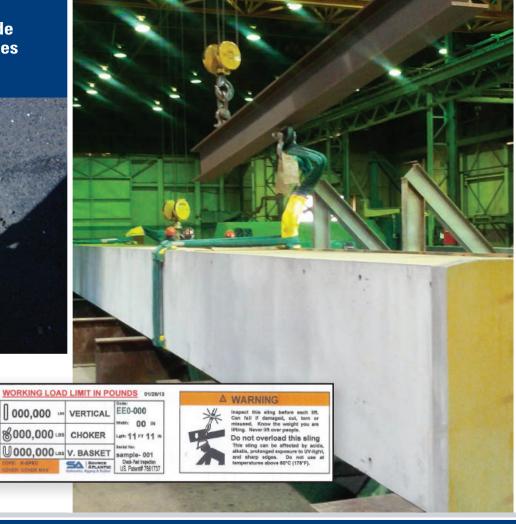

### **Custom Labelling Program**

- Company Name
- Contact Number
- Additional Information Needs

# Inspection & Repair Conducted to Satisfy Industry Standards

We perform a physical inspection either at your worksite or in our full service shop and provide you with a summary of repair and recertification requirements.

## Complete Inspection, Testing & Recertification Services

Our 100 ft. long pin-to-pin Lloyd's Approved Test Bed is capable of up to 1,067,000 lbs. with destructive testing up to 750,000 lbs. Our test facility is also equipped with a 200T hydraulic press capable of load testing.

## **Custom Manufacturing**

We are a full-service rigging shop capable of fabricating, inspecting, testing, and repairing slings (synthetic, wire rope, and chain) and assemblies, all to ASME standards.