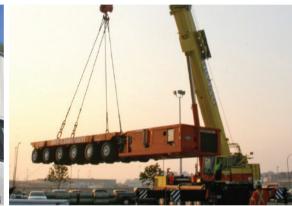

#### **Skidding System:**

Comprised of a series of skid-shoes powered by hydraulic push-pull cylinders, travelling over a preconstructed track. **Self-Propelled Modular** 

**Unit:** A trailer with a slim design to transport large and heavy objects.