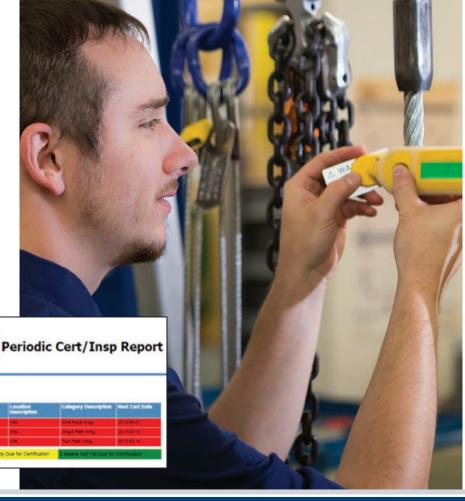

## **Asset Management**

We help you track and maintain your assets through RFID and mobile computing. Our team uses a combination of serial numbers or RFID chips and handheld RFID readers to track and identify certifications and inspections, schedule preventative maintenance, and record location of inventory.