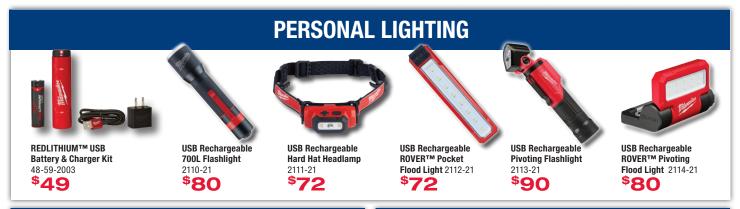

## Milwankee END OF SUMMER PROMOTIONS













M18 FUELTM w/ ONE-KEYTM **High Torque Impact Wrench** 3/4" Friction Ring (Tool Only) 2864-20

**\$369** 



M18 FUEL™ High Torque 1/2" Impact Wrench with Pin Detent (Tool Only) 2766-20

**\$299** 



M18 FUEL™ High Torque 1/2" Impact Wrench with Friction Ring (Tool Only) 2767-20

<sup>\$</sup>299

## **BIG SAVINGS ON SAWS AND MORE!**



PRICING AND PROMOTIONS AVAILABLE UNTIL SETEPMBER 30, 2019. CONTACT YOUR ACCOUNT MANAGER FOR FURTHER INFORMATION. LIMITED QUANTITIES, WHILE SUPPLIES LAST.

**VERSION 2** 







## END OF SUMMER PROMOTIONS















PRICING AND PROMOTIONS AVAILABLE UNTIL SETEPMBER 30, 2019. CONTACT YOUR ACCOUNT MANAGER FOR FURTHER INFORMATION. LIMITED QUANTITIES, WHILE SUPPLIES LAST.