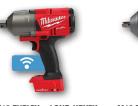

## Milwankee END OF SUMMER PROMOTIONS

M18 FUELTM w/ ONE-KEYTM **High Torque Impact Wrench** 3/4" Friction Ring (Tool Only) 2864-20

**\$369** 

M18 FUEL™ High Torque 1/2" Impact Wrench with Pin Detent (Tool Only) 2766-20