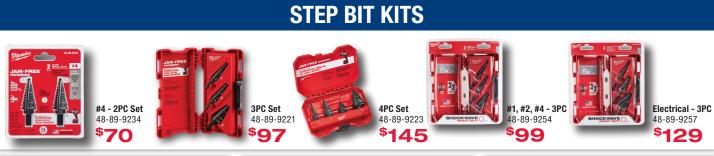

## Milwankee END OF SUMMER PROMOTIONS













M18 FUELTM w/ ONE-KEYTM **High Torque Impact Wrench** 3/4" Friction Ring (Tool Only) 2864-20

**\$369** 



M18 FUEL™ High Torque 1/2" Impact Wrench with Pin Detent (Tool Only) 2766-20

**\$299** 



M18 FUEL™ High Torque 1/2" Impact Wrench with Friction Ring (Tool Only) 2767-20

<sup>\$</sup>299

## **BIG SAVINGS ON SAWS AND MORE!**



PRICING AND PROMOTIONS AVAILABLE UNTIL SETEPMBER 30, 2019. CONTACT YOUR ACCOUNT MANAGER FOR FURTHER INFORMATION. LIMITED QUANTITIES, WHILE SUPPLIES LAST.

**VERSION 2** 







## END OF SUMMER PROMOTIONS















PRICING AND PROMOTIONS AVAILABLE UNTIL SETEPMBER 30, 2019. CONTACT YOUR ACCOUNT MANAGER FOR FURTHER INFORMATION. LIMITED QUANTITIES, WHILE SUPPLIES LAST.