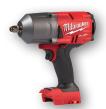

## Milwankee END OF SUMMER PROMOTIONS

M18 FUELTM w/ ONE-KEYTM **High Torque Impact Wrench** 3/4" Friction Ring (Tool Only) 2864-20

**\$369** 

M18 FUEL™ High Torque 1/2" Impact Wrench with Pin Detent (Tool Only) 2766-20

**\$299** 

M18 FUEL™ High Torque 1/2" Impact Wrench with Friction Ring (Tool Only) 2767-20

<sup>\$</sup>299