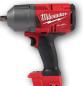

## Milwankee END OF SUMMER PROMOTIONS

M18 FUELTM w/ ONE-KEYTM **High Torque Impact Wrench** 3/4" Friction Ring (Tool Only) 2864-20

**\$369** 

M18 FUEL™ High Torque 1/2" Impact Wrench with Pin Detent (Tool Only) 2766-20

**\$299** 

M18 FUEL™ High Torque 1/2" Impact Wrench with Friction Ring (Tool Only) 2767-20

<sup>\$</sup>299