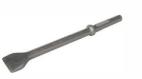

#### 

- » 1-1/8" collared hex shank with notch
- » Made from forged high grade steel
- » Cleans concrete, scale, rust, cut troughs

1-1/8" HEX 16" NARROW POINT --ITEM ID: 48-62-4003

- » 1-1/8" collared hex shank with notch
- » Forged high grade steel