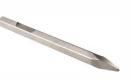

4" Diamond HI-Speed Wet Core Bit --Item ID: 48-17-5040

**CORE BITS** 

1-1/8" HEX 16" MOIL POINT --ITEM ID: 48-62-4001

- » Great for starting holes, general chipping and breaking
- » Shot-peened for improved performance
- » Rust prevention coated