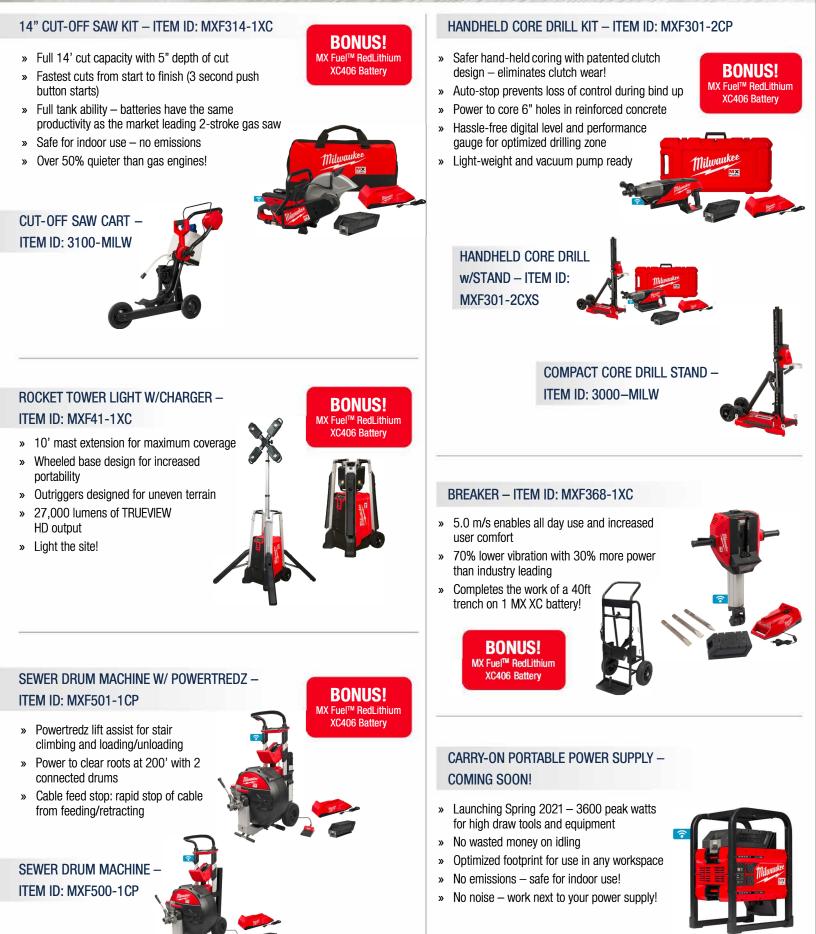

#### BATTERIES

» The hardest working, most reliable power for equipment.

REDLITHIUM XC406 BATTERY PACK -ITEM ID: MXFXC406

REDLITHIUM CP203 BATTERY PACK – ITEM ID: MXFXCP203

MX FUEL™ CHARGER ITEM ID: MXFC

### SAW BLADES

14" DIAMOND UNIVERSAL SEGMENTED TURBO --ITEM ID: 49-93-7140

14" DIAMOND HIGH SPEED SEGMENTED --ITEM ID: 49-93-7540

- » Laser welded for maximum durability
- » Use wet or dry

### **CORE BITS**

- » Ideal for concrete and concrete with rebar
- » Thin 3mm kerf delivers faster holes
- » Up to 25% faster drilling

» Cuts hard and soft metals

» Fast and clean cutting

2" DIAMOND HI-SPEED WET CORE BIT -ITEM ID: 48-17-5020 3" DIAMOND HI-SPEED WET CORE BIT --ITEM ID: 48-17-5030

4" Diamond HI-Speed Wet Core Bit --Item ID: 48-17-5040

**CORE BITS** 

1-1/8" HEX 16" MOIL POINT --ITEM ID: 48-62-4001

- » Great for starting holes, general chipping and breaking
- » Shot-peened for improved performance
- » Rust prevention coated

#### 

- » 1-1/8" collared hex shank with notch
- » Made from forged high grade steel
- » Cleans concrete, scale, rust, cut troughs

1-1/8" HEX 16" NARROW POINT --ITEM ID: 48-62-4003

- » 1-1/8" collared hex shank with notch
- » Forged high grade steel