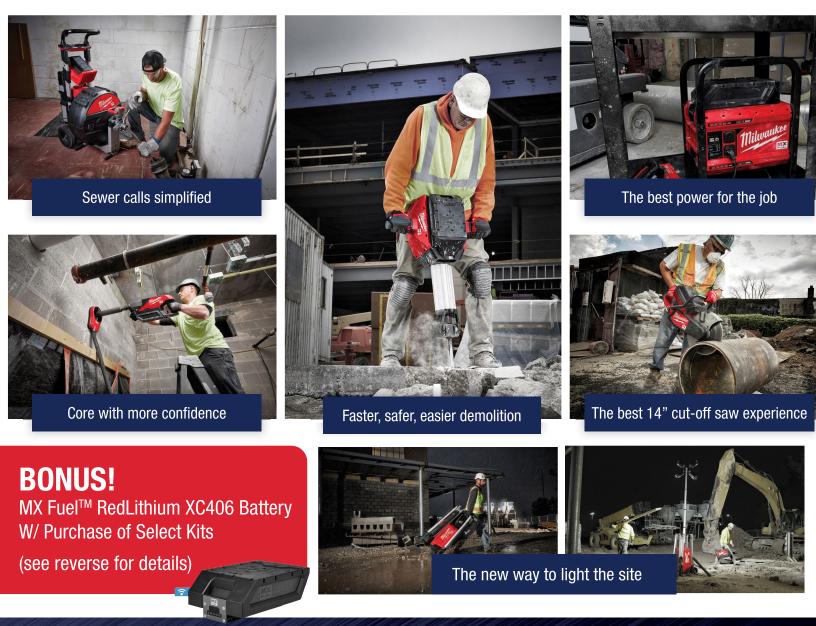

# **OPTIMUM POWER FOR EVERY APPLICATION**

### New! Milwaukee MX Fuel<sup>™</sup> Cordless Systems MX

MX FUEL<sup>™</sup> Equipment System revolutionizes the light equipment market by delivering the performance, run-time, and durability demanded by the trades without the hazards associated with emissions, noise, vibration, and the frustrations of gas maintenance. This company compatible system goes beyond the limitations of gasoline and power-cord units, utilizing the industry's most advanced batteries, motors, and electronics to deliver a best-in-class experience for users.