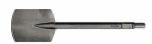

#### 

- » 1-1/8" collared hex shank with notch
- » Made from forged high grade steel
- » Cleans concrete, scale, rust, cut troughs

1-1/8" HEX 16" NARROW POINT --ITEM ID: 48-62-4003

- » 1-1/8" collared hex shank with notch
- » Forged high grade steel