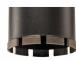

### **CORE BITS**

- » Ideal for concrete and concrete with rebar
- » Thin 3mm kerf delivers faster holes
- » Up to 25% faster drilling

» Cuts hard and soft metals

» Fast and clean cutting

2" DIAMOND HI-SPEED WET CORE BIT -ITEM ID: 48-17-5020 3" DIAMOND HI-SPEED WET CORE BIT --ITEM ID: 48-17-5030

4" Diamond HI-Speed Wet Core Bit --Item ID: 48-17-5040

**CORE BITS** 

1-1/8" HEX 16" MOIL POINT --ITEM ID: 48-62-4001

- » Great for starting holes, general chipping and breaking
- » Shot-peened for improved performance
- » Rust prevention coated