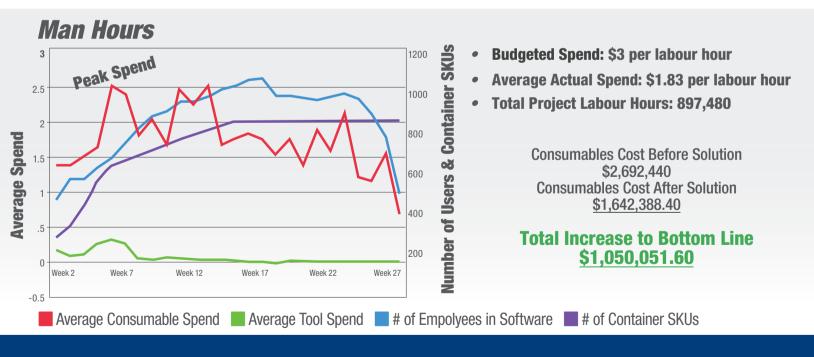

## **Real-Time Analytics** Manage Cost Per Labour Hour

Key metrics such as usage reporting at the employee level are essential to track budget. Source Atlantic provides analytics with actionable insights to allow adjustments for cost efficiencies and recommendations on technology improvements – all in real-time! Get ahead of risk – let us help!

# Track your costs per hour compared to budget in real-time to stay on target. We can provide you with:

- Usage on PPE, small tools, and consumables
- Check-out and overdue reports on durables
- Spend analytics per user, per day/week/month, average spend, number of users issuing