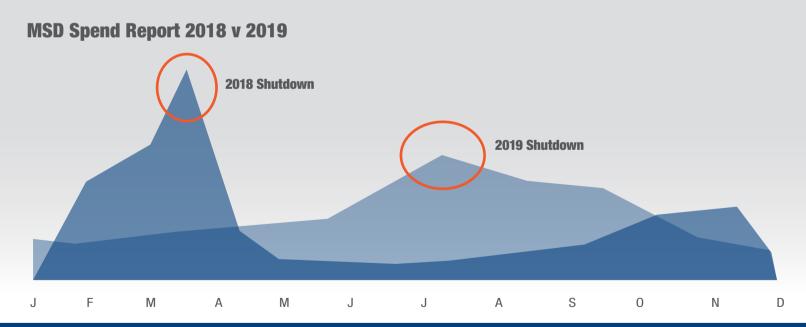

### **Forecasting Capabilities — Get ahead of spend!**

Planning a shutdown, turnaround, or outage? We can arm you with **historical data** showing spikes in usage:

By product

oduct

C By business unit

C By plant area

| Product Group               | Items Purchased<br>Only in 2018 Project | Items Purchased<br>Only in 2019 Project | Items Purchased<br>Only in Both Project | Items Purchased More in<br>Project Time than Rest of Year |
|-----------------------------|-----------------------------------------|-----------------------------------------|-----------------------------------------|-----------------------------------------------------------|
| Abrasive &<br>Cutting Tools | 99                                      | 66                                      | 10                                      | 1                                                         |
| Safety Products             | 30                                      | 28                                      | 2                                       | -                                                         |
| Welding                     | 36                                      | 18                                      | 2                                       | 1                                                         |
| Hand Tools                  | 46                                      | 27                                      | 6                                       | 3                                                         |
| Tapes & Adhesives           | 8                                       | 3                                       | -                                       | -                                                         |
| Power Tools                 | 2                                       | 14                                      | -                                       | -                                                         |
| Material Handling           | 165                                     | 124                                     | 56                                      | 1                                                         |
| Filtration                  | 39                                      | 30                                      | 1                                       | 1                                                         |
| Shop Supplies               | -                                       | 3                                       | -                                       | -                                                         |
|                             |                                         |                                         | Job: 30859 PO: 151176                   | 53                                                        |
|                             |                                         |                                         | Item ID: 6700FF2875-20500-125           | -20 Extended Desc: TAG DOOR 1839                          |