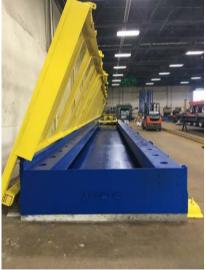

## Complete Inspection, Testing & Recertification Services

Our 100 ft. long pin-to-pin Lloyd's Approved Test Bed is capable of up to 1,067,000 lbs. with destructive testing up to 750,000 lbs. Our test facility is also equipped with a 200T hydraulic press capable of load testing.