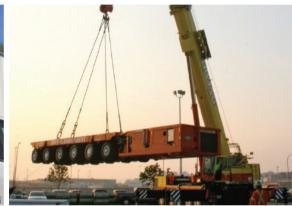

# **Source Atlantic is an Authorized ENERPAC Distributor and Service Centre**

**Hydraulic Gantries:** Heavy lifting systems that offer control & stability, even in confined spaces.

**Strand Jack:** Provides fully controlled, precise lifting.

#### **Skidding System:**

Comprised of a series of skid-shoes powered by hydraulic push-pull cylinders, travelling over a preconstructed track. **Self-Propelled Modular** 

**Unit:** A trailer with a slim design to transport large and heavy objects.

**Synchronous Lifting System:** High pressure hydraulics combined with computer-controlled monitoring systems for precise lifting applications.