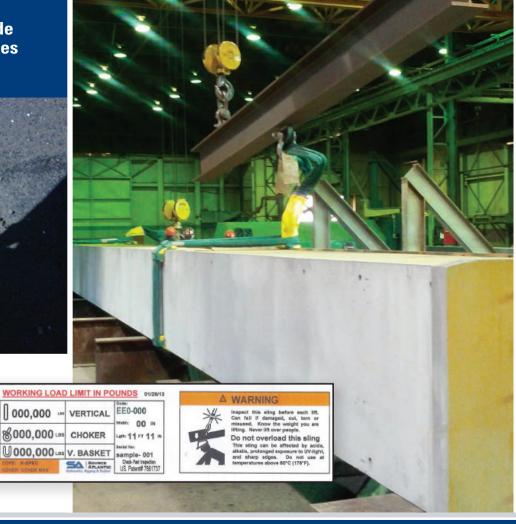

#### **Services**

- Inspection & Repair
- Wire, Web, Chain & Round Sling Manufacturing
- Ratchet Straps & Tie-Down Assembly
- Custom Sling Labeling
- Testing/Recertification up to 500T (1,000,000 lbs)
- Asset Management with Infochip RFID
- Training

### **Custom Labelling Program**

- Company Name
- Contact Number
- Additional Information Needs

# Inspection & Repair Conducted to Satisfy Industry Standards

We perform a physical inspection either at your worksite or in our full service shop and provide you with a summary of repair and recertification requirements.

Certifications

## Complete Inspection, Testing & Recertification Services

Our 100 ft. long pin-to-pin Lloyd's Approved Test Bed is capable of up to 1,067,000 lbs. with destructive testing up to 750,000 lbs. Our test facility is also equipped with a 200T hydraulic press capable of load testing.