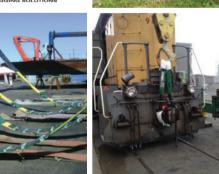

ContiTech

Source Atlantic offers a full line of industrial and hydraulic hose and fittings, conveyor belt and components, abrasion and corrosion-resistant lining, as well as forestry fire equipment.

#### **Rubber Service Capabilities**

- Factory-trained technicians provide on-site service 24/7
- Conveyor belt surveys
- On-site hot splicing
- Exceptional attention to detail exceeds industry standard