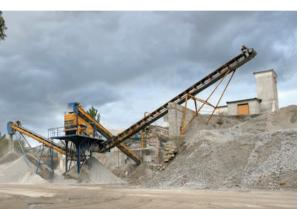

#### **Products**

- Conveyor Belt
- Conveyor Components
- Industrial Hose & Fittings
- Rubber Lining (Tank Lining)
- Oil & Gas Specialty Hoses
- Hydraulic Hose & Fittings
- Forestry Fire Fighting Equipment
- Industrial Hose & Fittings

#### **Services**

- Conveyor Belt Installation & Repair
- Hot, Cold, & Mechanical Belt Splicing
- Pulley Lagging
- Conveyor Belt System Trouble-Shooting & Audits
- Tank Lining & Inspecting
- Industrial/Hydraulic Hose Assembling & Testing

ContiTech

Source Atlantic offers a full line of industrial and hydraulic hose and fittings, conveyor belt and components, abrasion and corrosion-resistant lining, as well as forestry fire equipment.

#### **Rubber Service Capabilities**

- Factory-trained technicians provide on-site service 24/7
- Conveyor belt surveys
- On-site hot splicing
- Exceptional attention to detail exceeds industry standard