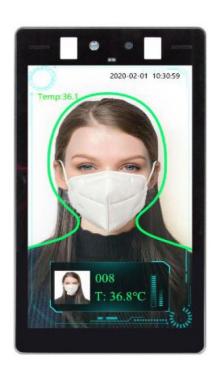

Park Entrance

The non-contact temperature detector can achieve rapid preliminary temperature screening of people passing in front of the device.

The system will measure accurate forehead temperature, report any abnormal temperature with an alarm. The equipment will automatically save the facial image, temperature record, passed time, name, ID card information record, etc.

- Thermometry accuracy: +/- 0.3°C
- Thermometry range: 34°C 45°C
- Thermometry time: <= 1 s</li>

ITEM ID: AX-11C

• Thermometry distance: 25-35 cm [Point], 25-45 cm [Matrix]

For more information, or to order these products contact your account manager.