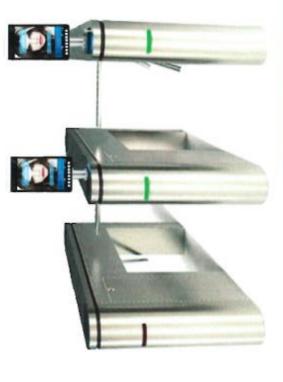

#### Non-Contact Face and Body Temperature Detector

Watch our short video and learn how you can start practicing safe screening at your facility!

Office Entrance

Meeting Room

**Community Entrance** 

**School Entrance** 

Park Entrance

The non-contact temperature detector can achieve rapid preliminary temperature screening of people passing in front of the device.

The system will measure accurate forehead temperature, report any abnormal temperature with an alarm. The equipment will automatically save the facial image, temperature record, passed time, name, ID card information record, etc.

- Thermometry accuracy: +/- 0.3°C
- Thermometry range: 34°C 45°C
- Thermometry time: <= 1 s</li>

ITEM ID: AX-11C

• Thermometry distance: 25-35 cm [Point], 25-45 cm [Matrix]

For more information, or to order these products contact your account manager.